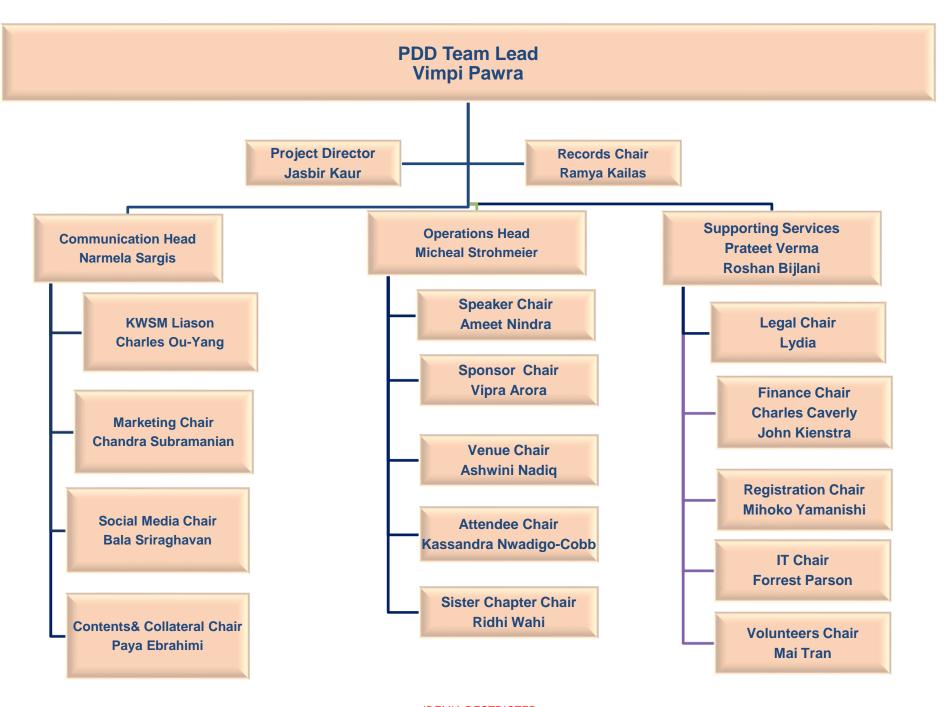

### PMI Orange County ORGANIZATION CHART 2019-2020

#### Kaustubh Deshpande PRESIDENT



#### **ADMINISTRATION &** OPERATIONS LYDIA LIBERIO VP









# COMMUNICATION NARMELA SARGIS VP



Strategy Lead Open Position







# FINANCE VIMPI PAWRA VP

#### **Director of Finance Events Jasbir Kaur Dinner Events Auxiliary Events** PMP Prep Workshop Registration Officer Dinner Registration Reporting Manager **Philippe Diara** Tim Luk **ATS Registration Officer** Dinner Registration Database Manager Tim Luk **Lynne Sims Annual Conference Lead Open position Dinner Registration Officers Philippe Diara Susana Tamayo Nuria Aguilar John Cross**









### INFO TECHNOLOGY PAYA EBRAHIMI VP









# STRATEGY PRATEET VERMA VP

#### Director of Strategic Planning Roshan Bijlani