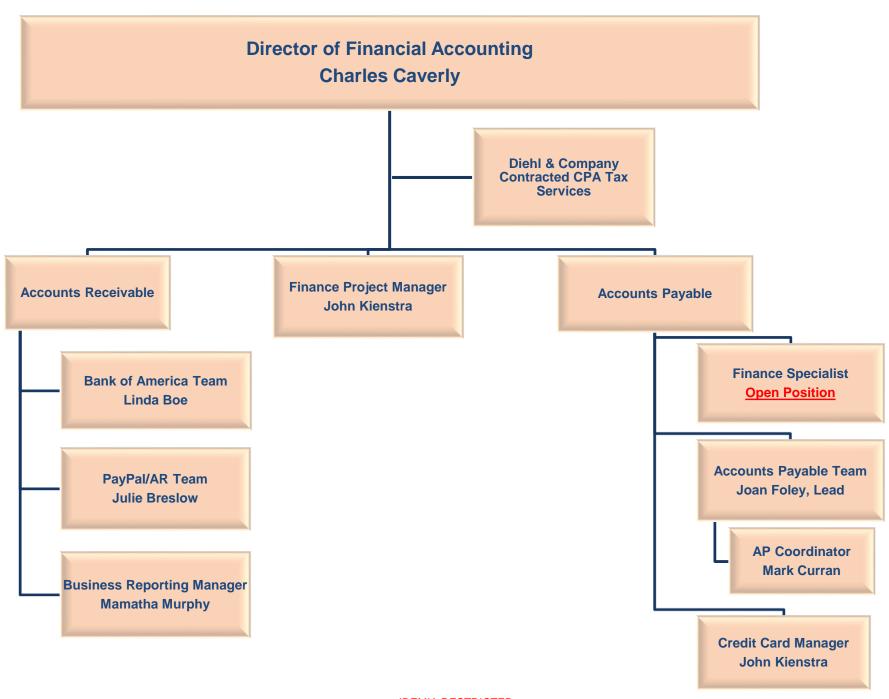

### PMI Orange County ORGANIZATION CHART 2019-2020

#### Kaustubh Deshpande PRESIDENT



#### **ADMINISTRATION &** OPERATIONS LYDIA LIBERIO VP









# COMMUNICATION NARMELA SARGIS VP



Strategy Lead Open Position







# FINANCE VIMPI PAWRA VP

#### **Director of Finance Events Jasbir Kaur Dinner Events Auxiliary Events** PMP Prep Workshop Registration Officer Dinner Registration Reporting Manager **Philippe Diara** Tim Luk **ATS Registration Officer** Dinner Registration Database Manager Tim Luk **Lynne Sims Annual Conference Lead Open position Dinner Registration Officers Philippe Diara Susana Tamayo Nuria Aguilar John Cross**









### INFO TECHNOLOGY PAYA EBRAHIMI VP









# STRATEGY PRATEET VERMA VP

#### Director of Strategic Planning Roshan Bijlani