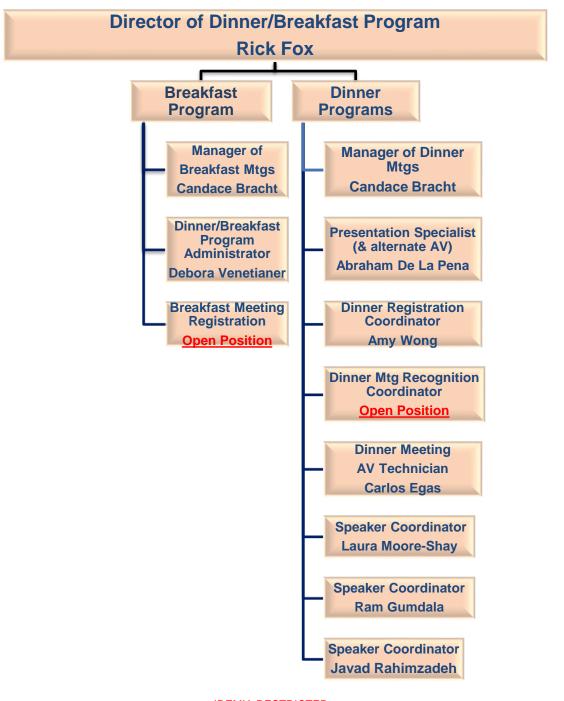

#### **Director of Finance Events Jasbir Kaur Dinner Events Auxiliary Events** PMP Prep Workshop Registration Officer Dinner Registration Reporting Manager **Philippe Diara** Tim Luk **ATS Registration Officer** Dinner Registration Database Manager Tim Luk **Lynne Sims Annual Conference Lead Open position Dinner Registration Officers Philippe Diara Susana Tamayo Nuria Aguilar John Cross**