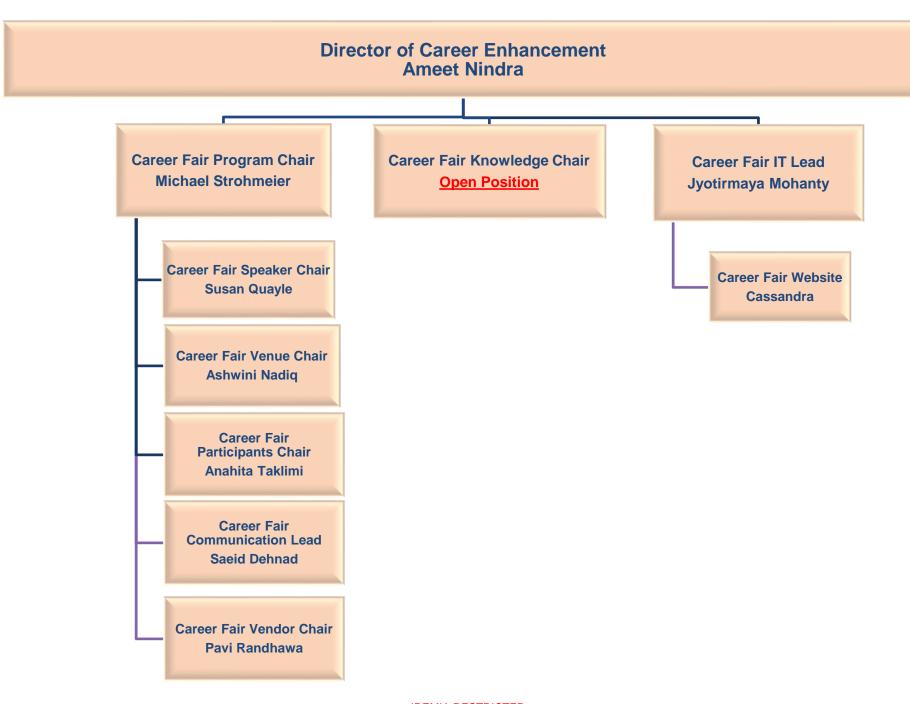

### PMI Orange County ORGANIZATION CHART 2019-2020

#### Kaustubh Deshpande PRESIDENT



#### **ADMINISTRATION &** OPERATIONS LYDIA LIBERIO VP









# COMMUNICATION NARMELA SARGIS VP



Strategy Lead Open Position







# FINANCE VIMPI PAWRA VP

#### **Director of Finance Events Jasbir Kaur Dinner Events Auxiliary Events** PMP Prep Workshop Registration Officer Dinner Registration Reporting Manager **Philippe Diara** Tim Luk **ATS Registration Officer** Dinner Registration Database Manager Tim Luk **Lynne Sims Annual Conference Lead Open position Dinner Registration Officers Philippe Diara Susana Tamayo Nuria Aguilar John Cross**









### INFO TECHNOLOGY PAYA EBRAHIMI VP









# STRATEGY PRATEET VERMA VP

#### Director of Strategic Planning Roshan Bijlani